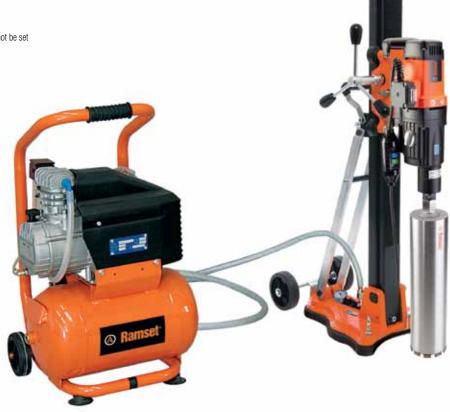

## **Vacuum System**

Drill anywhere anchor free \*for use in retrofit where anchors cannot be set

#### Vacuum Pump

For use with Diamond Drilling Rigs 0.48kw, 20V, 4.5amp, 50-60hz

- 10 litre vacuum tank capacity
- · Maximum pressure 8 bar
- Produced volume 5.9m³/hour
- Dimensions 340 x 360 x 620mm

Vacuum Pump - Part No. 620827