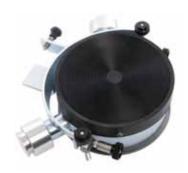

### **Copper Rings and Sharpening Plate**

Set of 5 rings to suit 1 1/4" drive core drills to prevent seizure Copper Rings - Part No. 172770

Sharpening plate - Part No. 622200