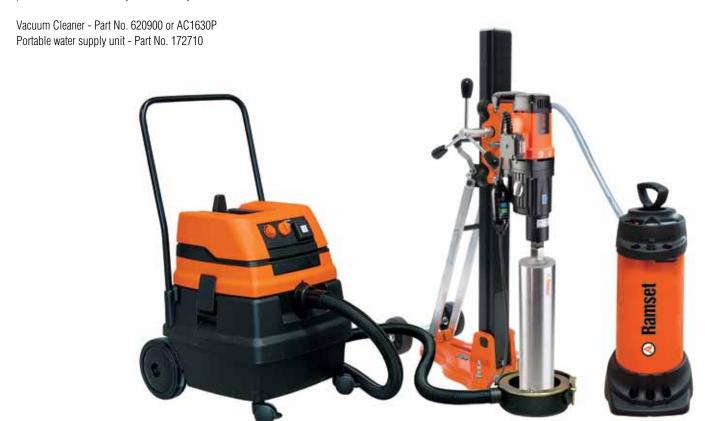

#### **Water Collection**

Mess free concrete coring, water collection kit ensures that there is no mess, portable water unit allows you to work anywhere.