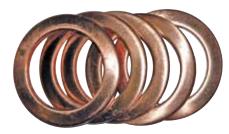

### **Copper Rings and Sharpening Plate**

Set of 5 rings to suit 1 1/4" drive core drills to prevent seizure Copper Rings - Part No. 172770

Sharpening plate - Part No. 622200