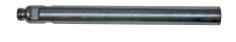

#### **Extensions for Core Drills**

1/2" x 300mm - Part No. 622020 1 1/4" x 400mm - Part No. 622070