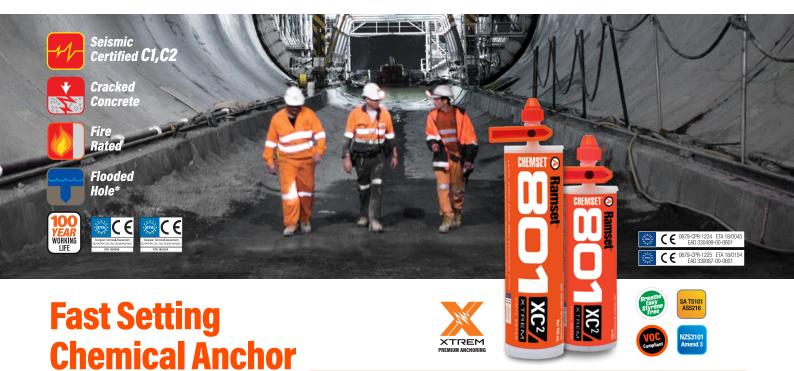

## **A SEISMIC SHIFT IN PERFORMANCE**

ChemSet" 801 Xtrem" now with XC2 Vinyl Ester formula certified for extreme anchoring applications such as Seismic, Cracked Concrete, Fire and Flooded hole installation\*.

### **Key Features**

- Highest Standard of Anchoring Certification
- Complies with Cracked Concrete and Seismic Design
- 33% Higher Bond Strength, peace of mind for extreme applications
- Fast Cure apply torque in 1 hour
- New XC<sup>2</sup> Formula, performs in extreme conditions such as floods, fires and earthquakes

#### **Typical Applications**

- Tunnels, Transport Infrastructure and support
- Structural Steel Connections
- Hand Rails, Ballustrades, Facades
- Water infrastructure

| luty,<br>d for<br>uch as<br>tions. | ChemSet" 801 Xtrem XC <sup>2</sup> Applications* |                                       |                                       |                                       |                                              |
|------------------------------------|--------------------------------------------------|---------------------------------------|---------------------------------------|---------------------------------------|----------------------------------------------|
|                                    | Embedment Type                                   | Anchorage                             |                                       |                                       | Post-Installed Rebar                         |
|                                    | Fixing                                           | Threaded Studs                        | Rebar                                 | Multi-Cone Studs                      | Rebar                                        |
|                                    | Size Range                                       | M8 - M30                              | ø8 -ø20                               | M12 - M20                             | ø8 - ø32                                     |
|                                    | Load Ranking                                     | 5.                                    |                                       |                                       | 5                                            |
| APPROVAL                           | Uncracked Concrete                               | \$0,20°,0°<br>0,70°,0°                | \$0.\$0 \$0<br>\$ 0 \$ 0              | \$0,\$0 \$0<br>\$0\$0                 | \$0,50 ° ° ° ° ° ° ° ° ° ° ° ° ° ° ° ° ° ° ° |
|                                    | Cracked Concrete                                 |                                       |                                       |                                       | Not Relevant                                 |
|                                    | Seismic                                          | <b>₩</b> c1                           | <b>₩</b> c1                           | C1, C2                                | DTA Report                                   |
|                                    | Drinking Water Safe                              |                                       |                                       |                                       |                                              |
|                                    | Fire Rated                                       |                                       | -                                     | -                                     |                                              |
|                                    | Working Life                                     | VEAR<br>WORKING<br>LIFE               | 50<br>YEAR<br>WORKING<br>LIFE         | VEAR<br>WORKING<br>LIFE               | YEAR<br>WORMING<br>LIFE                      |
| INSTALLATION<br>CONDITION          | Drilled / Cored Holes                            | 3                                     |                                       |                                       |                                              |
|                                    | Flooded Hole*                                    |                                       |                                       |                                       |                                              |
| CONFORMANCE                        | National Standards                               | SA TS101<br>AS5216 NZS3101<br>Amend 3        |
|                                    | EAD 330499-22-0601                               | ETA 18/0045                           | ETA 18/0045                           | ETA 18/0045                           | -                                            |
|                                    | EAD 330087-01-0601                               | -                                     | -                                     | -                                     | ETA 18/0154                                  |
|                                    |                                                  |                                       |                                       |                                       |                                              |