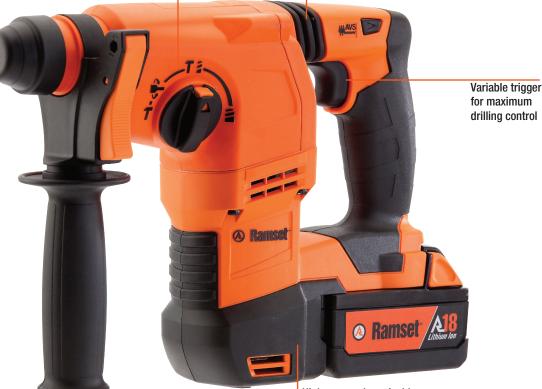

# Rotary Hammer 18V Cordless Hammer

4 mode setting - drilling, hammer drilling, chiseling & neutral

**Anti-Vibration System** 

SDS-Plus chuck

**Description** 

The powerful Ramset™ R18 Lithium Ion cordless rotary hammer delivers the highest performance to weight ratio in it's class. Corded tool performance for a variety of concrete drilling applications.

#### **Features & Benefits**

- High quality, 18V battery pack delivers superior performance and run time
- Powerful hammer mechanism delivers 2.7J of impact energy
- Enhanced anti-vibration system provides maximum operator comfort
- This versatile tool provides rotary hammer, hammer only and rotation only functions
- Variable position chisel stop
- · All metal gearbox for durability
- 2 year warranty (see page 14)