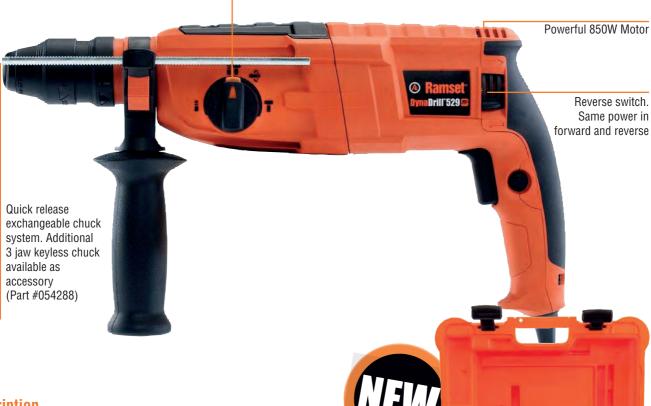

# **Description**

The Ramset DynaDrill™ 529 Combi Hammer is truly the class leasing 2kg tool on the market. The tool of choice with its powerful motor, enhanced anti vibration and the versatility of the quick change chuck system.

## **Features & Benefits**

- Powerful 850W Motor
- · Class leading drilling rates and chisel performance
- Substantially improved vibration reduction
- · Rotating brush plate for same power in forward or reverse mode
- Rotation stop for chiselling
- · Quick change chuck system

### **Related Products**

3 Jaw Keyless Chuck (054288) Carbide Drill Bits, Chisels and Cores