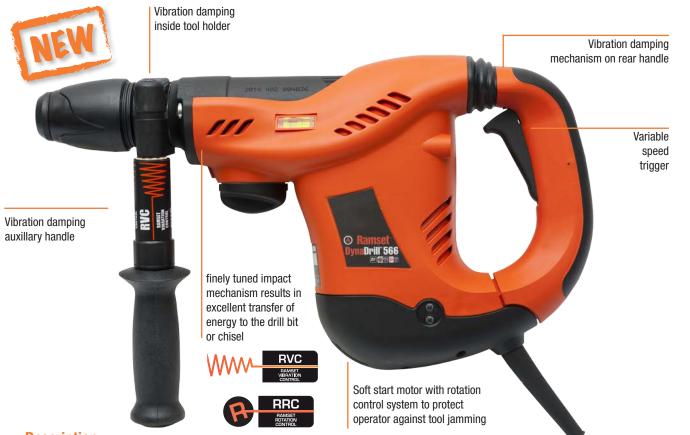

### **Description**

The Ramset<sup>™</sup> DynaDrill<sup>™</sup> 566 is a powerful and versatile Combi-Hammer designed to get through the toughest jobs with ease. The DD566 incorporates many new and innovative technologies such as vibration and rotation control which make the tool more comfortable and safer for the operator. This is the ideal tool for those that require high productivity and lifetime from a large Combi-Hammer.

### **Features & Benefits**

- Powerful and robust 1,100W Combi Hammer provides extended tool lifetime under the toughest working conditions.
- Vibration damping systems built into the tool holder, rear and auxiliary handles deliver exceptionally low vibration values for a tool in this class.
- New Rotation Control system stops the tool immediately upon the drill bit jamming providing the highest level of safety for the operator.
- New one hand chuck system
- · High removal rates, exceptional power to weight ratio
- An ergonomically designed and well balanced tool.
- Horizontal and vertical drilling level gauge for accurate drilling.
- Power LED indicator and service LED indicator