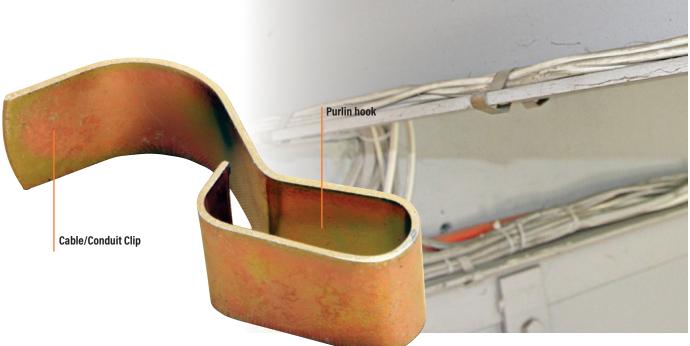

## **Description**

The DynaClip<sup>™</sup> is a spring steel clip system for quick, simple attachment of cables and conduit to steel profiles.

#### **Features & Benefits**

- The DynaClip<sup>™</sup> Spring Steel Clip is quick and easy to attach to steel profiles.
- The DynaClip<sup>™</sup> is all steel and therefore fire resistant.
- Available for a range of cable/conduit diameters.

# Installation

Place the hook profile over the horizontal of the steel profile.
Tap into place with a hammer.