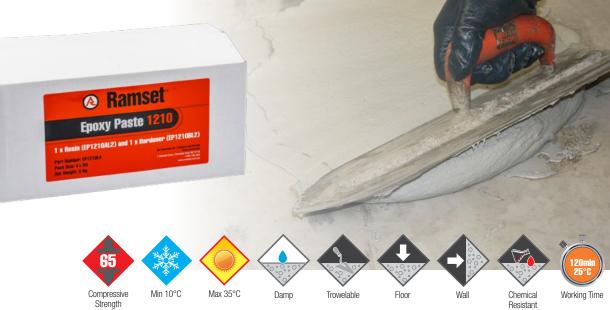

## **Typical Properties**

| Part A: White Thixotropic Paste |  |  |
|---------------------------------|--|--|
| Part B: Black Thixotropic Paste |  |  |
| Grey                            |  |  |
| 100%                            |  |  |
| 28 MPa approx.                  |  |  |
| 65 MPa approx.                  |  |  |
| 52 MPa approx.                  |  |  |
| 3.9 x 10 <sup>3</sup> MPa       |  |  |
| 20 MPa                          |  |  |
| 5 N/mm                          |  |  |
| -10°C to + 50°C                 |  |  |
| 50°C                            |  |  |
| 120 min @ 25°C                  |  |  |
| 1:1 (part A:B) by volume        |  |  |
| 10°C                            |  |  |
| 35°C                            |  |  |
| 1.25 kg/Litre                   |  |  |
| 1 day at 25°C                   |  |  |
|                                 |  |  |