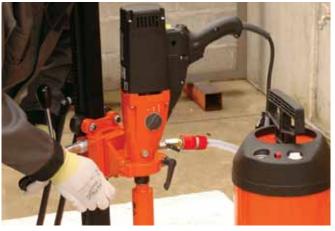

## **Diamond Motor RM160**

| Part No.                                         | Description                       | Order Qty |  |  |
|--------------------------------------------------|-----------------------------------|-----------|--|--|
| RM160                                            | Ramset <sup>™</sup> Diamond Motor | 1         |  |  |
| Accessories                                      |                                   |           |  |  |
| 172770                                           | Copper Rings                      | 5         |  |  |
| 622020                                           | Core Bit Extension ½ x 300Mm      | 1         |  |  |
| 622070                                           | Core Bit Extension 1-¼ x 400Mm    | 1         |  |  |
| 172710                                           | Portable Water Supply Unit        | 1         |  |  |
| Refer to Page 40 for the full range of core bits |                                   |           |  |  |

#### **Related Products**

Drilling Rig Diamond Cores Wet and Dry Vacuums