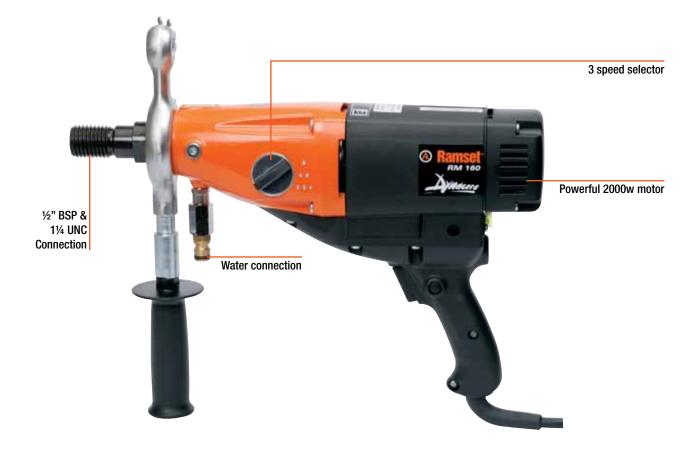

## **Description**

A comfortable yet powerful diamond core drill with superb power to weight ratio that can be hand operated or mounted on a rig.

# **Specification**

| Voltage                  | 240w                   |           |           |  |
|--------------------------|------------------------|-----------|-----------|--|
| Power Input              | 2000w                  |           |           |  |
| Connection               | 1/2" BSP and 11/4" UNC |           |           |  |
| Motor Speeds             | Speed 1                | Speed 2   | Speed 3   |  |
| Load                     | 0-660rpm               | 0-1550rpm | 0-3300rpm |  |
| Diameter                 | 65-131mm               | 35-60mm   | 10-30mm   |  |
| <b>Rig Compatibility</b> | TRIX160                |           |           |  |
| Cable Length             | 5m                     |           |           |  |
| Weight                   | 5.9kg                  |           |           |  |

## **Features & Benefits**

- Integrated friction clutch for highest level of safety
- Compact & ergonomic
- · Optimal power / speed balance for maximum core drill life
- Integrated spirit levels for efficient and precise machine adjustment
- LED indicator for overpressure