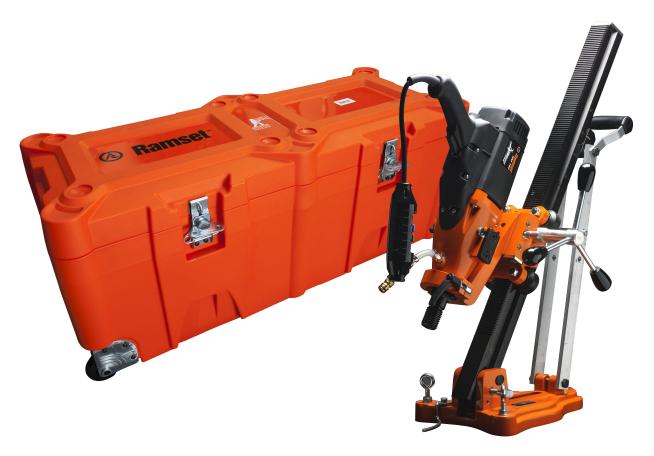

# **Description**

A fully integrated diamond core drilling system supplied complete with drilling motor, drilling rig and connection systems. Entire kit is supplied in a robust double walled drilling case.

# **Diamond Drilling Kit RM160KIT**

| Part No     | Description                      | Order Qty |
|-------------|----------------------------------|-----------|
| RM160       | Ramset Drilling Motor 2000w      | 1         |
| TRIX160     | Drilling Rig                     | 1         |
| Accessories |                                  |           |
|             | Copper rings                     | 1         |
|             | Diamond Carbide Tipped Drill bit | 1         |
|             | Diamond sharpening stone         | 1         |
|             | DynaSet punch                    | 1         |
|             | Spanner set                      | 1         |
|             | Grease                           | 1         |
|             | Quick release connector bolts    | 1         |
|             | Water connector                  | 1         |
|             |                                  |           |

## **Features & Benefits**

- · Powerful 2000w drilling motor that can be held or rig mounted
- Robust drilling rig suitable for drilling up to 200mm diameter
- Robust rotomolded plastic and stainless steel drilling case
- Solid recessed wheels for ease of transportation to and from the jobsite
- Integrated transport and carrying handles
- Molded lid enables nesting of multiple cases to prevent sliding during transport.