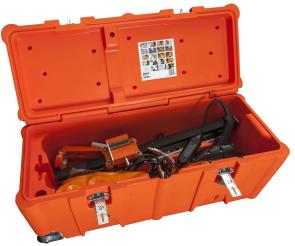

# **Description**

A fully integrated diamond core drilling system supplied complete with drilling motor, drilling rig and connection systems. Entire kit is supplied in a robust double walled drilling case.

## **Features & Benefits**

- · Powerful 2000w drilling motor that can be held or rig mounted
- Robust drilling rig suitable for drilling up to 200mm diameter
- Robust rotomolded plastic and stainless steel drilling case
- Solid recessed wheels for ease of transportation to and from the jobsite
- Integrated transport and carrying handles
- Molded lid enables nesting of multiple cases to prevent sliding during transport.