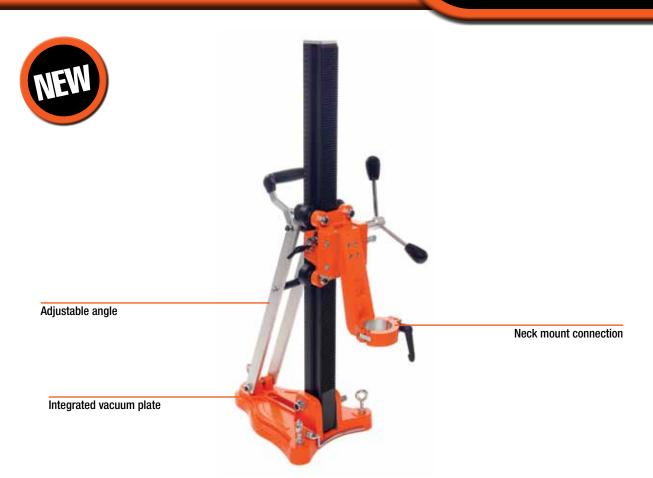

## **Description**

A lightweight and easy to handle rig that is capable of very accurate coring from 0° to 90°. The trolley system is fitted with rollers to ensure smooth even work in the worst conditions.

## **Specification**

| Height              | 880mm                      |
|---------------------|----------------------------|
| Length              | 340mm                      |
| Width               | 250mm                      |
| Weight              | 12Kg                       |
| Max Drill Depth     | 850mm                      |
| Max Core Diameter   | 200mm                      |
| Operational Tilt    | 0 - 90°                    |
| Motor Mounting      | 60mm connection neck mount |
| Suitable for Motors | RM160 & RM250              |

### **Features & Benefits**

- Robust rig that enables more stable and controlled drilling
- Integrated vacuum plate
- Increased life of core bits
- Reduces drilling vibration