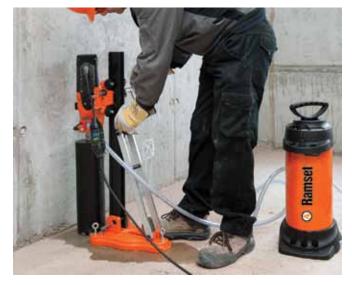

# **Diamond Rig TRIX160**

| Part No.    | Description                   | Order Qty |
|-------------|-------------------------------|-----------|
| TRIX160     | Rig to suit RM160 motor       | 1         |
| Accessories |                               |           |
| 620827      | Vacuum Pump                   | 1         |
| 622220      | Quick Release Connector Bolts | 1         |
| 624025      | Vacuum Set                    | 1         |
| 624019      | Small Water Collector         | 1         |
| 624020      | Membranes For Water Collector | 1         |
| 172710      | Portable Water Supply Unit    | 1         |
| 622200      | Sharpening Plate              | 1         |

### **Features & Benefits**

- Robust rig that enables more stable and controlled drilling
- Integrated vacuum plate
- Increased life of core bits
- Reduces drilling vibration