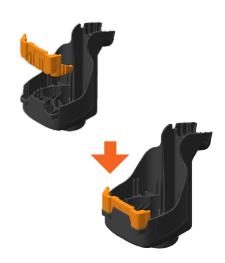

## Step 2:

Align the LHINSERT with the cradle vertically and firmly push downwards to secure the insert ensure it is well seated.