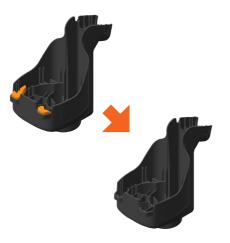

## Step 1: Remove L1 and R1 inserts indicated in orange (below)

Note: These are glued in, and it is recommended to use a chisel to break the bond (see video).